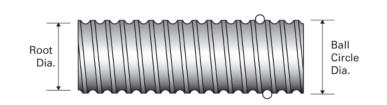

## PowerTrac MRT 50 x 50 RH

Call 800-321-7800 or visit us online at www.nookindustries.com to configure and order your PowerTrac MRT 50 x 50 RH today!

| Product Info                                                                                                                                                                                                                 |                                  |
|------------------------------------------------------------------------------------------------------------------------------------------------------------------------------------------------------------------------------|----------------------------------|
| Screw Code                                                                                                                                                                                                                   | 50x50 MRT RA                     |
| Precision                                                                                                                                                                                                                    | MRT                              |
| Screw Material                                                                                                                                                                                                               | 4150                             |
| Thread Direction                                                                                                                                                                                                             | RH                               |
| Details                                                                                                                                                                                                                      |                                  |
| Screw Part Number                                                                                                                                                                                                            | 50x50 MRT                        |
| Ball Circle Diameter [mm]                                                                                                                                                                                                    | 49.5                             |
| Lead [mm]                                                                                                                                                                                                                    | 50                               |
| Root Diameter [mm]                                                                                                                                                                                                           | 43.02                            |
| End Code for Types 1,2,3,5 [* Journals may show tracings of the thread]                                                                                                                                                      | 40                               |
| End Code for Type 4 [* Journals may show tracings of the thread]                                                                                                                                                             | 24                               |
| Weight                                                                                                                                                                                                                       |                                  |
| Screw Weight [g/m]                                                                                                                                                                                                           | 13900                            |
| Performance Specifications                                                                                                                                                                                                   |                                  |
| Lead Accuracy +/- [μm/300mm]                                                                                                                                                                                                 | 100                              |
| Lead [mm] Root Diameter [mm] End Code for Types 1,2,3,5 [* Journals may show tracings of the thread] End Code for Type 4 [* Journals may show tracings of the thread]  Weight Screw Weight [g/m]  Performance Specifications | 50<br>43.02<br>40<br>24<br>13900 |