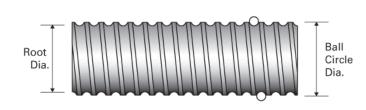

## Call 800-321-7800 or visit us online at www.nookindustries.com to configure and order your PowerTrac MRT 50 x 10 RH today!

| Product Info                                                            |              |
|-------------------------------------------------------------------------|--------------|
| Screw Code                                                              | 50x10 MRT RA |
| Precision                                                               | MRT          |
| Screw Material                                                          | 4150         |
| Thread Direction                                                        | RH           |
| Details                                                                 |              |
| Screw Part Number                                                       | 50x10 MRT    |
| Ball Circle Diameter [mm]                                               | 51.7         |
| Lead [mm]                                                               | 10           |
| Root Diameter [mm]                                                      | 45.20        |
| End Code for Types 1,2,3,5 [* Journals may show tracings of the thread] | 45           |
| End Code for Type 4 [* Journals may show tracings of the thread]        | 28           |
| Weight                                                                  |              |
| Screw Weight [g/m]                                                      | 13880        |
| Performance Specifications                                              |              |
| Lead Accuracy +/- [μm/300mm]                                            | 100          |