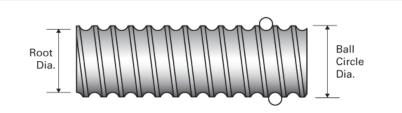

## PowerTrac MRT 40 x 10 RH

Call 800-321-7800 or visit us online at www.nookindustries.com to configure and order your PowerTrac MRT 40 x 10 RH today!

| Product Info                                                            |              |
|-------------------------------------------------------------------------|--------------|
| Screw Code                                                              | 40x10 MRT RA |
| Precision                                                               | MRT          |
| Screw Material                                                          | 4150         |
| Thread Direction                                                        | RH           |
| Details                                                                 |              |
| Screw Part Number                                                       | 40x10 MRT    |
| Ball Circle Diameter [mm]                                               | 42.1         |
| Lead [mm]                                                               | 10           |
| Root Diameter [mm]                                                      | 34.79        |
| End Code for Types 1,2,3,5 [* Journals may show tracings of the thread] | 30           |
| End Code for Type 4 [* Journals may show tracings of the thread]        | 19           |
| Weight                                                                  |              |
| Screw Weight [g/m]                                                      | 8566         |
| Performance Specifications                                              |              |
| Lead Accuracy +/- [μm/300mm]                                            | 100          |