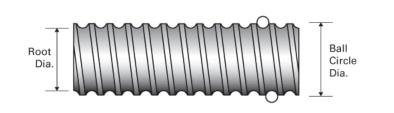

## PowerTrac MRT 25 x 5 RH

Call 800-321-7800 or visit us online at www.nookindustries.com to configure and order your PowerTrac MRT 25 x 5 RH today!

| Product Info                                                            |             |
|-------------------------------------------------------------------------|-------------|
| Screw Code                                                              | 25x5 MRT RA |
| Precision                                                               | MRT         |
| Screw Material                                                          | 4150        |
| Thread Direction                                                        | RH          |
| Details                                                                 |             |
| Screw Part Number                                                       | 25x5 MRT    |
| Ball Circle Diameter [mm]                                               | 25.75       |
| Lead [mm]                                                               | 5           |
| Root Diameter [mm]                                                      | 226.00      |
| End Code for Types 1,2,3,5 [* Journals may show tracings of the thread] | 20          |
| End Code for Type 4 [* Journals may show tracings of the thread]        | 12          |
| Weight                                                                  |             |
| Screw Weight [g/m]                                                      | 3452        |
| Performance Specifications                                              |             |
| Lead Accuracy +/- [μm/300mm]                                            | 100         |