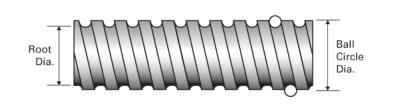

## PowerTrac MRT 16 x 5 RH

Call 800-321-7800 or visit us online at www.nookindustries.com to configure and order your PowerTrac MRT 16 x 5 RH today!

| Product Info                                                            |             |
|-------------------------------------------------------------------------|-------------|
| Screw Code                                                              | 16x5 MRT RA |
| Precision                                                               | MRT         |
| Screw Material                                                          | 4150        |
| Thread Direction                                                        | RH          |
| Details                                                                 |             |
| Screw Part Number                                                       | 16x5 MRT    |
| Ball Circle Diameter [mm]                                               | 16          |
| Lead [mm]                                                               | 5           |
| Root Diameter [mm]                                                      | 12.90       |
| End Code for Types 1,2,3,5 [* Journals may show tracings of the thread] | 12          |
| End Code for Type 4 [* Journals may show tracings of the thread]        | 8           |
| Weight                                                                  |             |
| Screw Weight [g/m]                                                      | 1222        |
| Performance Specifications                                              |             |
| Lead Accuracy +/- [μm/300mm]                                            | 100         |