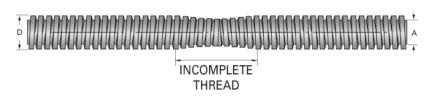

## PowerAC 1 1/2"-4 TA

Call 800-321-7800 or visit us online at www.nookindustries.com to configure and order your PowerAC 1 1/2"-4 TA today!

| Product Info                                                            |                 |
|-------------------------------------------------------------------------|-----------------|
| Screw Code                                                              | 154 TA          |
| Screw Direction                                                         | RH/LH           |
| Screw Material                                                          | 4140 Series     |
| Details                                                                 |                 |
| Lead [in]                                                               | 0.250           |
| Starts                                                                  | 1               |
| Pitch [in]                                                              | 0.250           |
| Turns Per Inch                                                          | 4               |
| Threads per Inch                                                        | 4               |
| Thread Code                                                             | 154             |
| Form                                                                    | 2C              |
| End Code for Types 1,2,3,5 [* Journals may show tracings of the thread] | 30              |
| End Code for Type 4 [* Journals may show tracings of the thread]        | 19              |
| Dimensions                                                              |                 |
| A - Root Diameter Minimum [in]                                          | 1.196           |
| D - Nominal Rod Diameter [in]                                           | 1.500           |
| Incomplete Overlapping Thread Length [in]                               | 2.50            |
| Maximum Overall Length [in]                                             | 144             |
| Maximum Useable LH & RH Thread [in]                                     | 70.75           |
| Weight                                                                  |                 |
| Weight Per Foot [lb]                                                    | 4.99            |
| Part Numbers                                                            |                 |
| 36" Part Number                                                         |                 |
| 72" Part Number                                                         |                 |
| 144" Part Number                                                        | TL1-1/2-4RS 144 |
| Performance Specifications                                              |                 |
| Lead Accuracy +/- [in/in]                                               | 0.0003          |