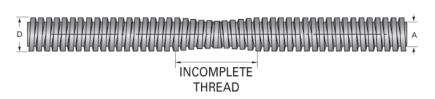

## PowerAC 1 1/2"-2 2/3 TA

Call 800-321-7800 or visit us online at www.nookindustries.com to configure and order your PowerAC 1 1/2"-2 2/3 TA today!

| Product Info                                                            |             |
|-------------------------------------------------------------------------|-------------|
| Screw Code                                                              | 153 TA      |
| Screw Direction                                                         | RH/LH       |
| Screw Material                                                          | 4140 Series |
| Details                                                                 |             |
| Lead [in]                                                               | 0.375       |
| Starts                                                                  | 1           |
| Pitch [in]                                                              | 0.375       |
| Turns Per Inch                                                          | 2.66        |
| Threads per Inch                                                        | 2.66        |
| Thread Code                                                             | 153         |
| Form                                                                    | 40          |
| End Code for Types 1,2,3,5 [* Journals may show tracings of the thread] | 15          |
| End Code for Type 4 [* Journals may show tracings of the thread]        | 16          |
| Dimensions                                                              |             |
| A - Root Diameter Minimum [in]                                          | 1.066       |
| D - Nominal Rod Diameter [in]                                           | 1.500       |
| Incomplete Overlapping Thread Length [in]                               | 3.75        |
| Maximum Overall Length [in]                                             | 144         |
| Maximum Useable LH & RH Thread [in]                                     | 70.13       |
| Weight                                                                  |             |
| Weight Per Foot [lb]                                                    | 4.55        |
| Part Numbers                                                            |             |
| 36" Part Number                                                         |             |
| 72" Part Number                                                         |             |
| 144" Part Number                                                        |             |
| Performance Specifications                                              |             |
| Lead Accuracy +/- [in/in]                                               | 0.0003      |