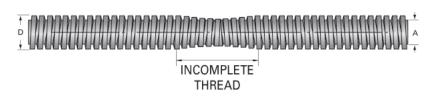

## PowerAC 1"-5 TA

Call 800-321-7800 or visit us online at www.nookindustries.com to configure and order your PowerAC 1"-5 TA today!

| Product Info                                                            |             |
|-------------------------------------------------------------------------|-------------|
| Screw Code                                                              | 105 TA      |
| Screw Direction                                                         | RH/LH       |
| Screw Material                                                          | 4140 Series |
| Details                                                                 |             |
| Lead [in]                                                               | 0.200       |
| Starts                                                                  | 1           |
| Pitch [in]                                                              | 0.200       |
| Turns Per Inch                                                          | 5           |
| Threads per Inch                                                        | 5           |
| Thread Code                                                             | 105         |
| Form                                                                    | 2C          |
| End Code for Types 1,2,3,5 [* Journals may show tracings of the thread] | 17          |
| End Code for Type 4 [* Journals may show tracings of the thread]        | 10          |
| Dimensions                                                              |             |
| A - Root Diameter Minimum [in]                                          | 0.750       |
| D - Nominal Rod Diameter [in]                                           | 1.000       |
| Incomplete Overlapping Thread Length [in]                               | 2.50        |
| Maximum Overall Length [in]                                             | 72          |
| Maximum Useable LH & RH Thread [in]                                     | 34.75       |
| Weight                                                                  |             |
| Weight Per Foot [lb]                                                    | 2.16        |
| Part Numbers                                                            |             |
| 36" Part Number                                                         | TL1-5RS 36  |
| 72" Part Number                                                         | TL1-5RS 72  |
| 144" Part Number                                                        |             |
| Performance Specifications                                              |             |
| Lead Accuracy +/- [in/in]                                               | 0.0003      |