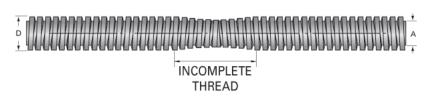

## PowerAC 1"-4 TA

Call 800-321-7800 or visit us online at www.nookindustries.com to configure and order your PowerAC 1"-4 TA today!

| Product Info                                                            |             |
|-------------------------------------------------------------------------|-------------|
| Screw Code                                                              | 104 TA      |
| Screw Direction                                                         | RH/LH       |
| Screw Material                                                          | 4140 Series |
| Details                                                                 |             |
| Lead [in]                                                               | 0.250       |
| Starts                                                                  | 1           |
| Pitch [in]                                                              | 0.250       |
| Turns Per Inch                                                          | 4           |
| Threads per Inch                                                        | 4           |
| Thread Code                                                             | 104         |
| Form                                                                    | 2C          |
| End Code for Types 1,2,3,5 [* Journals may show tracings of the thread] | 17          |
| End Code for Type 4 [* Journals may show tracings of the thread]        | 10          |
| Dimensions                                                              |             |
| A - Root Diameter Minimum [in]                                          | 0.698       |
| D - Nominal Rod Diameter [in]                                           | 1.000       |
| Incomplete Overlapping Thread Length [in]                               | 2.50        |
| Maximum Overall Length [in]                                             | 72          |
| Maximum Useable LH & RH Thread [in]                                     | 34.75       |
| Weight                                                                  |             |
| Weight Per Foot [lb]                                                    | 2.22        |
| Part Numbers                                                            |             |
| 36" Part Number                                                         |             |
| 72" Part Number                                                         |             |
| 144" Part Number                                                        |             |
| Performance Specifications                                              |             |
| Lead Accuracy +/- [in/in]                                               | 0.0003      |
|                                                                         |             |