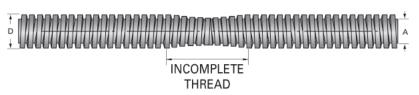

## PowerAC 1"-1 TA

Call 800-321-7800 or visit us online at www.nookindustries.com to configure and order your PowerAC 1"-1 TA today!

| Product Info                                                            |             |
|-------------------------------------------------------------------------|-------------|
| Screw Code                                                              | 111 TA      |
| Screw Direction                                                         | RH/LH       |
| Screw Material                                                          | 4140 Series |
| Details                                                                 |             |
| Lead [in]                                                               | 1.000       |
| Starts                                                                  | 10          |
| Pitch [in]                                                              | 0.100       |
| Turns Per Inch                                                          | 1           |
| Threads per Inch                                                        | 10          |
| Thread Code                                                             | 111         |
| Form                                                                    | Stub        |
| End Code for Types 1,2,3,5 [* Journals may show tracings of the thread] | 20          |
| End Code for Type 4 [* Journals may show tracings of the thread]        | 12          |
| Dimensions                                                              |             |
| A - Root Diameter Minimum [in]                                          | 0.906       |
| D - Nominal Rod Diameter [in]                                           | 1.000       |
| Incomplete Overlapping Thread Length [in]                               | 2.00        |
| Maximum Overall Length [in]                                             | 72          |
| Maximum Useable LH & RH Thread [in]                                     | 35.00       |
| Weight                                                                  |             |
| Weight Per Foot [lb]                                                    | 2.38        |
| Part Numbers                                                            |             |
| 36" Part Number                                                         |             |
| 72" Part Number                                                         |             |
| 144" Part Number                                                        |             |
| Performance Specifications                                              |             |
| Lead Accuracy +/- [in/in]                                               | 0.0003      |
|                                                                         |             |