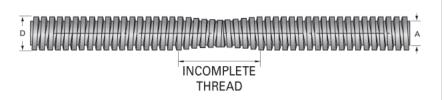

## PowerAC 3/4"-10 TA

Call 800-321-7800 or visit us online at www.nookindustries.com to configure and order your PowerAC 3/4"-10 TA today!

| Product Info                                                            |               |
|-------------------------------------------------------------------------|---------------|
| Screw Code                                                              | 070 TA        |
| Screw Direction                                                         | RH/LH         |
| Screw Material                                                          | 4140 Series   |
| Details                                                                 |               |
| Lead [in]                                                               | 0.100         |
| Starts                                                                  | 1             |
| Pitch [in]                                                              | 0.100         |
| Turns Per Inch                                                          | 10            |
| Threads per Inch                                                        | 6             |
| Thread Code                                                             | 070           |
| Form                                                                    | 2C            |
| End Code for Types 1,2,3,5 [* Journals may show tracings of the thread] | 15            |
| End Code for Type 4 [* Journals may show tracings of the thread]        | 8             |
| Dimensions                                                              |               |
| A - Root Diameter Minimum [in]                                          | 0.608         |
| D - Nominal Rod Diameter [in]                                           | 0.750         |
| Incomplete Overlapping Thread Length [in]                               | 2.00          |
| Maximum Overall Length [in]                                             | 72            |
| Maximum Useable LH & RH Thread [in]                                     | 35.00         |
| Weight                                                                  |               |
| Weight Per Foot [lb]                                                    | 1.65          |
| Part Numbers                                                            |               |
| 36" Part Number                                                         | TL3/4-10RS 36 |
| 72" Part Number                                                         | TL3/4-10RS 72 |
| 144" Part Number                                                        |               |
| Performance Specifications                                              |               |
| Lead Accuracy +/- [in/in]                                               | 0.0003        |
|                                                                         |               |