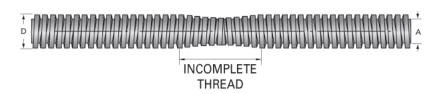

## PowerAC 3/4"-5 TA

Call 800-321-7800 or visit us online at www.nookindustries.com to configure and order your PowerAC 3/4"-5 TA today!

| Product Info                                                            |              |
|-------------------------------------------------------------------------|--------------|
| Screw Code                                                              | 075 TA       |
| Screw Direction                                                         | RH/LH        |
| Screw Material                                                          | 4140 Series  |
| Details                                                                 |              |
| Lead [in]                                                               | 0.200        |
| Starts                                                                  | 1            |
| Pitch [in]                                                              | 0.200        |
| Turns Per Inch                                                          | 5            |
| Threads per Inch                                                        | 5            |
| Thread Code                                                             | 075          |
| Form                                                                    | 2C           |
| End Code for Types 1,2,3,5 [* Journals may show tracings of the thread] | 12           |
| End Code for Type 4 [* Journals may show tracings of the thread]        | 8            |
| Dimensions                                                              |              |
| A - Root Diameter Minimum [in]                                          | 0.502        |
| D - Nominal Rod Diameter [in]                                           | 0.750        |
| Incomplete Overlapping Thread Length [in]                               | 2.00         |
| Maximum Overall Length [in]                                             | 72           |
| Maximum Useable LH & RH Thread [in]                                     | 35.00        |
| Weight                                                                  |              |
| Weight Per Foot [lb]                                                    | 1.23         |
| Part Numbers                                                            |              |
| 36" Part Number                                                         | TL3/4-5RS 36 |
| 72" Part Number                                                         | TL3/4-5RS 72 |
| 144" Part Number                                                        |              |
| Performance Specifications                                              |              |
| Lead Accuracy +/- [in/in]                                               | 0.0003       |
|                                                                         |              |