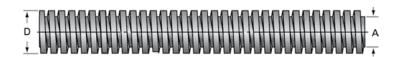

## PowerAC 6"-1 1/2 RA

Call 800-321-7800 or visit us online at www.nookindustries.com to configure and order your PowerAC 6"-1 1/2 RA today!

| Product Info                                                            |             |
|-------------------------------------------------------------------------|-------------|
| Screw Code                                                              | 602-RA      |
| Thread Direction                                                        | RH          |
| Screw Material                                                          | 4140 Series |
| Details                                                                 |             |
| Lead [in]                                                               | 0.667       |
| Starts                                                                  | 1           |
| Pitch [in]                                                              | 0.667       |
| Turns Per Inch                                                          | 1.5         |
| Threads per Inch                                                        | 1.5         |
| Thread Code                                                             | 602         |
| Form                                                                    | 2G          |
| End Code for Types 1,2,3,5 [* Journals may show tracings of the thread] | n/a         |
| End Code for Type 4 [* Journals may show tracings of the thread]        | n/a         |
| Dimensions                                                              |             |
| A - Root Diameter Minimum [in]                                          | 5.254       |
| D - Nominal Rod Diameter [in]                                           | 6.000       |
| Part Numbers                                                            |             |
| 3 ft. Part Number                                                       |             |
| 6 ft. Part Number                                                       | 12602       |
| 12 ft. Part Number                                                      | 13602       |
| 20 ft. Part Number                                                      | 10602       |
| Performance Specifications                                              |             |
| Lead Accuracy +/- [in/in]                                               | 0.0006      |
| Weight                                                                  |             |
| Screw Weight [lb./ft.]                                                  | 87.00       |