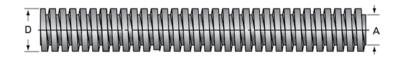

## PowerAC 4 1/2"-1 1/2 RA

Call 800-321-7800 or visit us online at www.nookindustries.com to configure and order your PowerAC 4 1/2"-1 1/2 RA today!

| Product Info                                                            |             |
|-------------------------------------------------------------------------|-------------|
| Screw Code                                                              | 452-RA      |
| Thread Direction                                                        | RH          |
| Screw Material                                                          | 4140 Series |
| Details                                                                 |             |
| Lead [in]                                                               | 0.667       |
| Starts                                                                  | 1           |
| Pitch [in]                                                              | 0.667       |
| Turns Per Inch                                                          | 1.5         |
| Threads per Inch                                                        | 1.5         |
| Thread Code                                                             | 452         |
| Form                                                                    | 2G          |
| End Code for Types 1,2,3,5 [* Journals may show tracings of the thread] | 95          |
| End Code for Type 4 [* Journals may show tracings of the thread]        | 55          |
| Dimensions                                                              |             |
| A - Root Diameter Minimum [in]                                          | 3.782       |
| D - Nominal Rod Diameter [in]                                           | 4.500       |
| Part Numbers                                                            |             |
| 3 ft. Part Number                                                       |             |
| 6 ft. Part Number                                                       | 12452       |
| 12 ft. Part Number                                                      | 13452       |
| 20 ft. Part Number                                                      | 10452       |
| Performance Specifications                                              |             |
| Lead Accuracy +/- [in/in]                                               | 0.0006      |
| Weight                                                                  |             |
| Screw Weight [lb./ft.]                                                  | 45.00       |