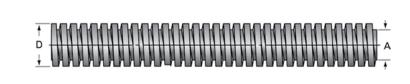

## PowerAC 3 3/4"-1 1/2 RA

Call 800-321-7800 or visit us online at www.nookindustries.com to configure and order your PowerAC 3 3/4"-1 1/2 RA today!

| Product Info                                                            |             |
|-------------------------------------------------------------------------|-------------|
| Screw Code                                                              | 372-RA      |
| Thread Direction                                                        | RH          |
| Screw Material                                                          | 4140 Series |
| Details                                                                 |             |
| Lead [in]                                                               | 0.667       |
| Starts                                                                  | 1           |
| Pitch [in]                                                              | 0.667       |
| Turns Per Inch                                                          | 1.5         |
| Threads per Inch                                                        | 1.5         |
| Thread Code                                                             | 372         |
| Form                                                                    | 2G          |
| End Code for Types 1,2,3,5 [* Journals may show tracings of the thread] | 75          |
| End Code for Type 4 [* Journals may show tracings of the thread]        | 48          |
| Dimensions                                                              |             |
| A - Root Diameter Minimum [in]                                          | 3.009       |
| D - Nominal Rod Diameter [in]                                           | 3.750       |
| Part Numbers                                                            |             |
| 3 ft. Part Number                                                       |             |
| 6 ft. Part Number                                                       | 12372       |
| 12 ft. Part Number                                                      | 13372       |
| 20 ft. Part Number                                                      | 10372       |
| Performance Specifications                                              |             |
| Lead Accuracy +/- [in/in]                                               | 0.0006      |
| Weight                                                                  |             |
| Screw Weight [lb./ft.]                                                  | 38.30       |