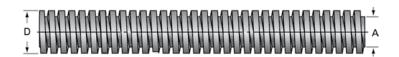

## PowerAC 3 3/8"-1 1/2 RA

Call 800-321-7800 or visit us online at www.nookindustries.com to configure and order your PowerAC 3 3/8"-1 1/2 RA today!

| Product Info                                                            |             |
|-------------------------------------------------------------------------|-------------|
| Screw Code                                                              | 332-RA      |
| Thread Direction                                                        | RH          |
| Screw Material                                                          | 4140 Series |
| Details                                                                 |             |
| Lead [in]                                                               | 0.667       |
| Starts                                                                  | 1           |
| Pitch [in]                                                              | 0.667       |
| Turns Per Inch                                                          | 1.5         |
| Threads per Inch                                                        | 1.5         |
| Thread Code                                                             | 332         |
| Form                                                                    | 2G          |
| End Code for Types 1,2,3,5 [* Journals may show tracings of the thread] | 65          |
| End Code for Type 4 [* Journals may show tracings of the thread]        | 39*         |
| Dimensions                                                              |             |
| A - Root Diameter Minimum [in]                                          | 2.652       |
| D - Nominal Rod Diameter [in]                                           | 3.375       |
| Part Numbers                                                            |             |
| 3 ft. Part Number                                                       |             |
| 6 ft. Part Number                                                       | 12332       |
| 12 ft. Part Number                                                      | 13332       |
| 20 ft. Part Number                                                      | 10332       |
| Performance Specifications                                              |             |
| Lead Accuracy +/- [in/in]                                               | 0.0006      |
| Weight                                                                  |             |
| Screw Weight [lb./ft.]                                                  | 20.15       |