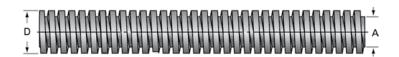

## PowerAC 2 1/2"-3 RA

Call 800-321-7800 or visit us online at www.nookindustries.com to configure and order your PowerAC 2 1/2"-3 RA today!

| Product Info                                                            |             |
|-------------------------------------------------------------------------|-------------|
| Screw Code                                                              | 253-RA      |
| Thread Direction                                                        | RH          |
| Screw Material                                                          | 4140 Series |
| Details                                                                 |             |
| Lead [in]                                                               | 0.333       |
| Starts                                                                  | 1           |
| Pitch [in]                                                              | 0.333       |
| Turns Per Inch                                                          | 3           |
| Threads per Inch                                                        | 3           |
| Thread Code                                                             | 253         |
| Form                                                                    | 2C          |
| End Code for Types 1,2,3,5 [* Journals may show tracings of the thread] | 50          |
| End Code for Type 4 [* Journals may show tracings of the thread]        | 32          |
| Dimensions                                                              |             |
| A - Root Diameter Minimum [in]                                          | 2.106       |
| D - Nominal Rod Diameter [in]                                           | 2.500       |
| Part Numbers                                                            |             |
| 3 ft. Part Number                                                       | 11253       |
| 6 ft. Part Number                                                       | 12253       |
| 12 ft. Part Number                                                      | 13253       |
| 20 ft. Part Number                                                      |             |
| Performance Specifications                                              |             |
| Lead Accuracy +/- [in/in]                                               | 0.0003      |
| Weight                                                                  |             |
| Screw Weight [lb./ft.]                                                  | 14.38       |