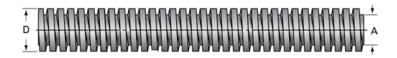

## PowerAC 2 1/2"-2 RA

Call 800-321-7800 or visit us online at www.nookindustries.com to configure and order your PowerAC 2 1/2"-2 RA today!

| Product Info                                                            |             |
|-------------------------------------------------------------------------|-------------|
| Screw Code                                                              | 252-RA      |
| Thread Direction                                                        | RH          |
| Screw Material                                                          | 4140 Series |
| Details                                                                 |             |
| Lead [in]                                                               | 0.500       |
| Starts                                                                  | 1           |
| Pitch [in]                                                              | 0.500       |
| Turns Per Inch                                                          | 2           |
| Threads per Inch                                                        | 2           |
| Thread Code                                                             | 252         |
| Form                                                                    | 40          |
| End Code for Types 1,2,3,5 [* Journals may show tracings of the thread] | 45          |
| End Code for Type 4 [* Journals may show tracings of the thread]        | 28          |
| Dimensions                                                              |             |
| A - Root Diameter Minimum [in]                                          | 1.908       |
| D - Nominal Rod Diameter [in]                                           | 2.500       |
| Part Numbers                                                            |             |
| 3 ft. Part Number                                                       | 11252       |
| 6 ft. Part Number                                                       | 12252       |
| 12 ft. Part Number                                                      | 13252       |
| 20 ft. Part Number                                                      |             |
| Performance Specifications                                              |             |
| Lead Accuracy +/- [in/in]                                               | 0.0003      |
| Weight                                                                  |             |
| Screw Weight [lb./ft.]                                                  | 13.41       |