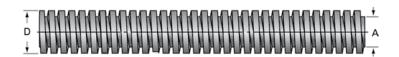

## PowerAC 2 1/4"-4 RA

Call 800-321-7800 or visit us online at www.nookindustries.com to configure and order your PowerAC 2 1/4"-4 RA today!

| Product Info                                                            |             |
|-------------------------------------------------------------------------|-------------|
| Screw Code                                                              | 224-RA      |
| Thread Direction                                                        | RH          |
| Screw Material                                                          | 4140 Series |
| Details                                                                 |             |
| Lead [in]                                                               | 0.250       |
| Starts                                                                  | 1           |
| Pitch [in]                                                              | 0.250       |
| Turns Per Inch                                                          | 4           |
| Threads per Inch                                                        | 4           |
| Thread Code                                                             | 224         |
| Form                                                                    | 2C          |
| End Code for Types 1,2,3,5 [* Journals may show tracings of the thread] | 45          |
| End Code for Type 4 [* Journals may show tracings of the thread]        | 28          |
| Dimensions                                                              |             |
| A - Root Diameter Minimum [in]                                          | 1.944       |
| D - Nominal Rod Diameter [in]                                           | 2.250       |
| Part Numbers                                                            |             |
| 3 ft. Part Number                                                       | 11224       |
| 6 ft. Part Number                                                       | 12224       |
| 12 ft. Part Number                                                      | 13224       |
| 20 ft. Part Number                                                      |             |
| Performance Specifications                                              |             |
| Lead Accuracy +/- [in/in]                                               | 0.0003      |
| Weight                                                                  |             |
| Screw Weight [lb./ft.]                                                  | 11.29       |