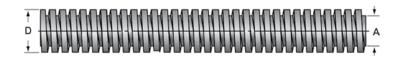

## PowerAC 2"-5 RA

Call 800-321-7800 or visit us online at www.nookindustries.com to configure and order your PowerAC 2"-5 RA today!

| Product Info                                                            |             |
|-------------------------------------------------------------------------|-------------|
| Screw Code                                                              | 205-RA      |
| Thread Direction                                                        | RH          |
| Screw Material                                                          | 4140 Series |
| Details                                                                 |             |
| Lead [in]                                                               | 0.200       |
| Starts                                                                  | 1           |
| Pitch [in]                                                              | 0.200       |
| Turns Per Inch                                                          | 5           |
| Threads per Inch                                                        | 5           |
| Thread Code                                                             | 205         |
| Form                                                                    | 2C          |
| End Code for Types 1,2,3,5 [* Journals may show tracings of the thread] | 40          |
| End Code for Type 4 [* Journals may show tracings of the thread]        | 28          |
| Dimensions                                                              |             |
| A - Root Diameter Minimum [in]                                          | 1.747       |
| D - Nominal Rod Diameter [in]                                           | 2.000       |
| Part Numbers                                                            |             |
| 3 ft. Part Number                                                       | 11205       |
| 6 ft. Part Number                                                       | 12205       |
| 12 ft. Part Number                                                      | 13205       |
| 20 ft. Part Number                                                      |             |
| Performance Specifications                                              |             |
| Lead Accuracy +/- [in/in]                                               | 0.0003      |
| Weight                                                                  |             |
| Screw Weight [lb./ft.]                                                  | 9.53        |