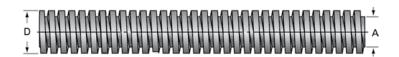

## PowerAC 2"-4 RA

Call 800-321-7800 or visit us online at www.nookindustries.com to configure and order your PowerAC 2"-4 RA today!

| Product into                                                            |             |
|-------------------------------------------------------------------------|-------------|
| Screw Code                                                              | 204-RA      |
| Thread Direction                                                        | RH          |
| Screw Material                                                          | 4140 Series |
| Details                                                                 |             |
| Lead [in]                                                               | 0.250       |
| Starts                                                                  | 1           |
| Pitch [in]                                                              | 0.250       |
| Turns Per Inch                                                          | 4           |
| Threads per Inch                                                        | 4           |
| Thread Code                                                             | 204         |
| Form                                                                    | 2C          |
| End Code for Types 1,2,3,5 [* Journals may show tracings of the thread] | 40          |
| End Code for Type 4 [* Journals may show tracings of the thread]        | 22          |
| Dimensions                                                              |             |
| A - Root Diameter Minimum [in]                                          | 1.694       |
| D - Nominal Rod Diameter [in]                                           | 2.000       |
| Part Numbers                                                            |             |
| 3 ft. Part Number                                                       | 11204       |
| 6 ft. Part Number                                                       | 12204       |
| 12 ft. Part Number                                                      | 13204       |
| 20 ft. Part Number                                                      |             |
| Performance Specifications                                              |             |
| Lead Accuracy +/- [in/in]                                               | 0.0003      |
| Weight                                                                  |             |
| Screw Weight [lb./ft.]                                                  | 9.28        |
|                                                                         |             |