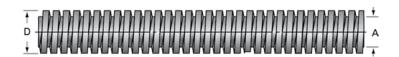

## PowerAC 1 1/2"-5 LA

Call 800-321-7800 or visit us online at www.nookindustries.com to configure and order your PowerAC 1 1/2"-5 LA today!

| Product Info                                                            |             |
|-------------------------------------------------------------------------|-------------|
| Screw Code                                                              | 155-LA      |
| Thread Direction                                                        | LH          |
| Screw Material                                                          | 4140 Series |
| Details                                                                 |             |
| Lead [in]                                                               | 0.200       |
| Starts                                                                  | 1           |
| Pitch [in]                                                              | 0.200       |
| Turns Per Inch                                                          | 5           |
| Threads per Inch                                                        | 5           |
| Thread Code                                                             | 155         |
| Form                                                                    | 2C          |
| End Code for Types 1,2,3,5 [* Journals may show tracings of the thread] | 30          |
| End Code for Type 4 [* Journals may show tracings of the thread]        | 19          |
| Dimensions                                                              |             |
| A - Root Diameter Minimum [in]                                          | 1.249       |
| D - Nominal Rod Diameter [in]                                           | 1.500       |
| Part Numbers                                                            |             |
| 3 ft. Part Number                                                       | 51155       |
| 6 ft. Part Number                                                       | 52155       |
| 12 ft. Part Number                                                      | 53155       |
| 20 ft. Part Number                                                      |             |
| Performance Specifications                                              |             |
| Lead Accuracy +/- [in/in]                                               | 0.0003      |
| Weight                                                                  |             |
| Screw Weight [lb./ft.]                                                  | 4.90        |