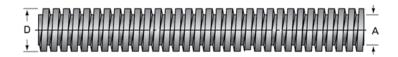

## PowerAC 1 1/2"-4 LS

Call 800-321-7800 or visit us online at www.nookindustries.com to configure and order your PowerAC 1 1/2"-4 LS today!

| Product Info                                                            |                      |
|-------------------------------------------------------------------------|----------------------|
| Screw Code                                                              | 154-LS               |
| Thread Direction                                                        | LH                   |
| Screw Material                                                          | 300 Series Stainless |
| Details                                                                 |                      |
| Lead [in]                                                               | 0.250                |
| Starts                                                                  | 1                    |
| Pitch [in]                                                              | 0.250                |
| Turns Per Inch                                                          | 4                    |
| Threads per Inch                                                        | 4                    |
| Thread Code                                                             | 154                  |
| Form                                                                    | 2C                   |
| End Code for Types 1,2,3,5 [* Journals may show tracings of the thread] | 30                   |
| End Code for Type 4 [* Journals may show tracings of the thread]        | 19                   |
| Dimensions                                                              |                      |
| A - Root Diameter Minimum [in]                                          | 1.196                |
| D - Nominal Rod Diameter [in]                                           | 1.500                |
| Part Numbers                                                            |                      |
| 3 ft. Part Number                                                       | 94154                |
| 6 ft. Part Number                                                       | 95154                |
| 12 ft. Part Number                                                      | 96154                |
| 20 ft. Part Number                                                      |                      |
| Performance Specifications                                              |                      |
| Lead Accuracy +/- [in/in]                                               | 0.0003               |
| Weight                                                                  |                      |
| Screw Weight [lb./ft.]                                                  | 4.99                 |