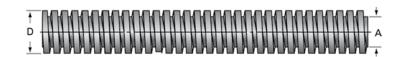

## PowerAC 1 1/2"-4 RS

Call 800-321-7800 or visit us online at www.nookindustries.com to configure and order your PowerAC 1 1/2"-4 RS today!

| Product Info                                                            |                      |
|-------------------------------------------------------------------------|----------------------|
| Screw Code                                                              | 154-RS               |
| Thread Direction                                                        | RH                   |
| Screw Material                                                          | 300 Series Stainless |
| Details                                                                 |                      |
| Lead [in]                                                               | 0.250                |
| Starts                                                                  | 1                    |
| Pitch [in]                                                              | 0.250                |
| Turns Per Inch                                                          | 4                    |
| Threads per Inch                                                        | 4                    |
| Thread Code                                                             | 154                  |
| Form                                                                    | 2C                   |
| End Code for Types 1,2,3,5 [* Journals may show tracings of the thread] | 30                   |
| End Code for Type 4 [* Journals may show tracings of the thread]        | 19                   |
| Dimensions                                                              |                      |
| A - Root Diameter Minimum [in]                                          | 1.196                |
| D - Nominal Rod Diameter [in]                                           | 1.500                |
| Part Numbers                                                            |                      |
| 3 ft. Part Number                                                       | 91154                |
| 6 ft. Part Number                                                       | 92154                |
| 12 ft. Part Number                                                      | 93154                |
| 20 ft. Part Number                                                      |                      |
| Performance Specifications                                              |                      |
| Lead Accuracy +/- [in/in]                                               | 0.0003               |
| Weight                                                                  |                      |
| Screw Weight [lb./ft.]                                                  | 4.99                 |