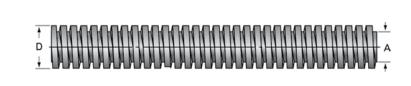

## PowerAC 1 1/2"-2 2/3 RA

Call 800-321-7800 or visit us online at www.nookindustries.com to configure and order your PowerAC 1 1/2"-2 2/3 RA today!

| Product Info                                                            |                |
|-------------------------------------------------------------------------|----------------|
| Screw Code                                                              | 153-RA         |
| Thread Direction                                                        | RH             |
| Screw Material                                                          | 4140 Series    |
| Details                                                                 |                |
| Lead [in]                                                               | 0.375          |
| Starts                                                                  | 1              |
| Pitch [in]                                                              | 0.375          |
| Turns Per Inch                                                          | 2.667          |
| Threads per Inch                                                        | 2.666666666667 |
| Thread Code                                                             | 153            |
| Form                                                                    | 40             |
| End Code for Types 1,2,3,5 [* Journals may show tracings of the thread] | 25             |
| End Code for Type 4 [* Journals may show tracings of the thread]        | 16             |
| Dimensions                                                              |                |
| A - Root Diameter Minimum [in]                                          | 1.066          |
| D - Nominal Rod Diameter [in]                                           | 1.500          |
| Part Numbers                                                            |                |
| 3 ft. Part Number                                                       | 11153          |
| 6 ft. Part Number                                                       | 12153          |
| 12 ft. Part Number                                                      | 13153          |
| 20 ft. Part Number                                                      |                |
| Performance Specifications                                              |                |
| Lead Accuracy +/- [in/in]                                               | 0.0003         |
| Weight                                                                  |                |
| Screw Weight [lb./ft.]                                                  | 4.55           |