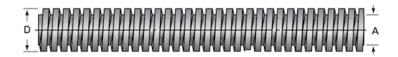

## PowerAC 1 1/2"-2 LA

Call 800-321-7800 or visit us online at www.nookindustries.com to configure and order your PowerAC 1 1/2"-2 LA today!

| Product Info                                                            |             |
|-------------------------------------------------------------------------|-------------|
| Screw Code                                                              | 152-LA      |
| Thread Direction                                                        | LH          |
| Screw Material                                                          | 4140 Series |
| Details                                                                 |             |
| Lead [in]                                                               | 0.500       |
| Starts                                                                  | 2           |
| Pitch [in]                                                              | 0.250       |
| Turns Per Inch                                                          | 2           |
| Threads per Inch                                                        | 4           |
| Thread Code                                                             | 152         |
| Form                                                                    | 2C          |
| End Code for Types 1,2,3,5 [* Journals may show tracings of the thread] | 30          |
| End Code for Type 4 [* Journals may show tracings of the thread]        | 19          |
| Dimensions                                                              |             |
| A - Root Diameter Minimum [in]                                          | 1.196       |
| D - Nominal Rod Diameter [in]                                           | 1.500       |
| Part Numbers                                                            |             |
| 3 ft. Part Number                                                       | 51152       |
| 6 ft. Part Number                                                       | 52152       |
| 12 ft. Part Number                                                      | 53152       |
| 20 ft. Part Number                                                      |             |
| Performance Specifications                                              |             |
| Lead Accuracy +/- [in/in]                                               | 0.0003      |
| Weight                                                                  |             |
| Screw Weight [lb./ft.]                                                  | 4.95        |