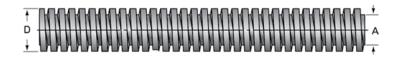

## PowerAC 1 1/4"-5 RA

Call 800-321-7800 or visit us online at www.nookindustries.com to configure and order your PowerAC 1 1/4"-5 RA today!

| Product Info                                                            |             |
|-------------------------------------------------------------------------|-------------|
| Screw Code                                                              | 125-RA      |
| Thread Direction                                                        | RH          |
| Screw Material                                                          | 4140 Series |
| Details                                                                 |             |
| Lead [in]                                                               | 0.200       |
| Starts                                                                  | 1           |
| Pitch [in]                                                              | 0.200       |
| Turns Per Inch                                                          | 5           |
| Threads per Inch                                                        | 5           |
| Thread Code                                                             | 125         |
| Form                                                                    | 2C          |
| End Code for Types 1,2,3,5 [* Journals may show tracings of the thread] | 25          |
| End Code for Type 4 [* Journals may show tracings of the thread]        | 16          |
| Dimensions                                                              |             |
| A - Root Diameter Minimum [in]                                          | 0.999       |
| D - Nominal Rod Diameter [in]                                           | 1.250       |
| Part Numbers                                                            |             |
| 3 ft. Part Number                                                       | 11125       |
| 6 ft. Part Number                                                       | 12125       |
| 12 ft. Part Number                                                      | 13125       |
| 20 ft. Part Number                                                      |             |
| Performance Specifications                                              |             |
| Lead Accuracy +/- [in/in]                                               | 0.0003      |
| Weight                                                                  |             |
| Screw Weight [lb./ft.]                                                  | 3.49        |
|                                                                         |             |