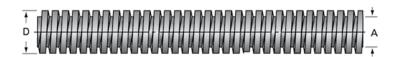

## PowerAC 1 1/4"-4 LS

Call 800-321-7800 or visit us online at www.nookindustries.com to configure and order your PowerAC 1 1/4"-4 LS today!

| Product Info                                                            |                      |
|-------------------------------------------------------------------------|----------------------|
| Screw Code                                                              | 124-LS               |
| Thread Direction                                                        | LH                   |
| Screw Material                                                          | 300 Series Stainless |
| Details                                                                 |                      |
| Lead [in]                                                               | 0.250                |
| Starts                                                                  | 1                    |
| Pitch [in]                                                              | 0.250                |
| Turns Per Inch                                                          | 4                    |
| Threads per Inch                                                        | 4                    |
| Thread Code                                                             | 124                  |
| Form                                                                    | 2C                   |
| End Code for Types 1,2,3,5 [* Journals may show tracings of the thread] | 20                   |
| End Code for Type 4 [* Journals may show tracings of the thread]        | 12                   |
| Dimensions                                                              |                      |
| A - Root Diameter Minimum [in]                                          | 0.947                |
| D - Nominal Rod Diameter [in]                                           | 1.250                |
| Part Numbers                                                            |                      |
| 3 ft. Part Number                                                       | 94124                |
| 6 ft. Part Number                                                       | 95124                |
| 12 ft. Part Number                                                      | 96124                |
| 20 ft. Part Number                                                      |                      |
| Performance Specifications                                              |                      |
| Lead Accuracy +/- [in/in]                                               | 0.0003               |
| Weight                                                                  |                      |
| Screw Weight [lb./ft.]                                                  | 3.34                 |
|                                                                         |                      |