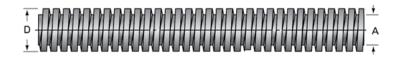

## PowerAC 1 1/4"-4 LA

Call 800-321-7800 or visit us online at www.nookindustries.com to configure and order your PowerAC 1 1/4"-4 LA today!

| Product Into                                                            |             |
|-------------------------------------------------------------------------|-------------|
| Screw Code                                                              | 124-LA      |
| Thread Direction                                                        | LH          |
| Screw Material                                                          | 4140 Series |
| Details                                                                 |             |
| Lead [in]                                                               | 0.250       |
| Starts                                                                  | 1           |
| Pitch [in]                                                              | 0.250       |
| Turns Per Inch                                                          | 4           |
| Threads per Inch                                                        | 4           |
| Thread Code                                                             | 124         |
| Form                                                                    | 2C          |
| End Code for Types 1,2,3,5 [* Journals may show tracings of the thread] | 20          |
| End Code for Type 4 [* Journals may show tracings of the thread]        | 12          |
| Dimensions                                                              |             |
| A - Root Diameter Minimum [in]                                          | 0.947       |
| D - Nominal Rod Diameter [in]                                           | 1.250       |
| Part Numbers                                                            |             |
| 3 ft. Part Number                                                       | 51124       |
| 6 ft. Part Number                                                       | 52124       |
| 12 ft. Part Number                                                      | 53124       |
| 20 ft. Part Number                                                      |             |
| Performance Specifications                                              |             |
| Lead Accuracy +/- [in/in]                                               | 0.0003      |
| Weight                                                                  |             |
| Screw Weight [lb./ft.]                                                  | 3.34        |
|                                                                         |             |