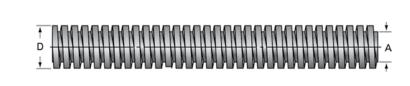

## PowerAC 1 1/4"-4 RS

Call 800-321-7800 or visit us online at www.nookindustries.com to configure and order your PowerAC 1 1/4"-4 RS today!

| Product Info                                                            |                      |
|-------------------------------------------------------------------------|----------------------|
| Screw Code                                                              | 124-RS               |
| Thread Direction                                                        | RH                   |
| Screw Material                                                          | 300 Series Stainless |
| Details                                                                 |                      |
| Lead [in]                                                               | 0.250                |
| Starts                                                                  | 1                    |
| Pitch [in]                                                              | 0.250                |
| Turns Per Inch                                                          | 4                    |
| Threads per Inch                                                        | 4                    |
| Thread Code                                                             | 124                  |
| Form                                                                    | 2C                   |
| End Code for Types 1,2,3,5 [* Journals may show tracings of the thread] | 20                   |
| End Code for Type 4 [* Journals may show tracings of the thread]        | 12                   |
| Dimensions                                                              |                      |
| A - Root Diameter Minimum [in]                                          | 0.947                |
| D - Nominal Rod Diameter [in]                                           | 1.250                |
| Part Numbers                                                            |                      |
| 3 ft. Part Number                                                       | 91124                |
| 6 ft. Part Number                                                       | 92124                |
| 12 ft. Part Number                                                      | 93124                |
| 20 ft. Part Number                                                      |                      |
| Performance Specifications                                              |                      |
| Lead Accuracy +/- [in/in]                                               | 0.0003               |
| Weight                                                                  |                      |
| Screw Weight [lb./ft.]                                                  | 3.34                 |