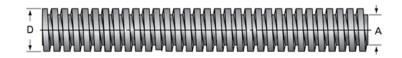

## PowerAC 1 1/4"-4 RA

Call 800-321-7800 or visit us online at www.nookindustries.com to configure and order your PowerAC 1 1/4"-4 RA today!

| Product Info                                                            |             |
|-------------------------------------------------------------------------|-------------|
| Screw Code                                                              | 124-RA      |
| Thread Direction                                                        | RH          |
| Screw Material                                                          | 4140 Series |
| Details                                                                 |             |
| Lead [in]                                                               | 0.250       |
| Starts                                                                  | 1           |
| Pitch [in]                                                              | 0.250       |
| Turns Per Inch                                                          | 4           |
| Threads per Inch                                                        | 4           |
| Thread Code                                                             | 124         |
| Form                                                                    | 2C          |
| End Code for Types 1,2,3,5 [* Journals may show tracings of the thread] | 20          |
| End Code for Type 4 [* Journals may show tracings of the thread]        | 12          |
| Dimensions                                                              |             |
| A - Root Diameter Minimum [in]                                          | 0.947       |
| D - Nominal Rod Diameter [in]                                           | 1.250       |
| Part Numbers                                                            |             |
| 3 ft. Part Number                                                       | 11124       |
| 6 ft. Part Number                                                       | 12124       |
| 12 ft. Part Number                                                      | 13124       |
| 20 ft. Part Number                                                      |             |
| Performance Specifications                                              |             |
| Lead Accuracy +/- [in/in]                                               | 0.0003      |
| Weight                                                                  |             |
| Screw Weight [lb./ft.]                                                  | 3.34        |