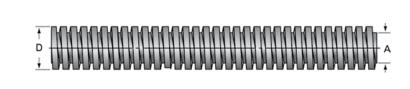

## PowerAC 1 1/8"-5 RA

Call 800-321-7800 or visit us online at www.nookindustries.com to configure and order your PowerAC 1 1/8"-5 RA today!

| Product Info                                                            |             |
|-------------------------------------------------------------------------|-------------|
| Screw Code                                                              | 115-RA      |
| Thread Direction                                                        | RH          |
| Screw Material                                                          | 4140 Series |
| Details                                                                 |             |
| Lead [in]                                                               | 0.200       |
| Starts                                                                  | 1           |
| Pitch [in]                                                              | 0.200       |
| Turns Per Inch                                                          | 5           |
| Threads per Inch                                                        | 5           |
| Thread Code                                                             | 115         |
| Form                                                                    | 2C          |
| End Code for Types 1,2,3,5 [* Journals may show tracings of the thread] | 20          |
| End Code for Type 4 [* Journals may show tracings of the thread]        | 12          |
| Dimensions                                                              |             |
| A - Root Diameter Minimum [in]                                          | 0.875       |
| D - Nominal Rod Diameter [in]                                           | 1.125       |
| Part Numbers                                                            |             |
| 3 ft. Part Number                                                       | 11115       |
| 6 ft. Part Number                                                       | 12115       |
| 12 ft. Part Number                                                      | 13115       |
| 20 ft. Part Number                                                      |             |
| Performance Specifications                                              |             |
| Lead Accuracy +/- [in/in]                                               | 0.0003      |
| Weight                                                                  |             |
| Screw Weight [lb./ft.]                                                  | 2.80        |