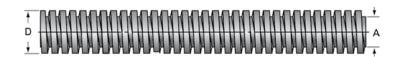

## PowerAC 1"-10 RS

Call 800-321-7800 or visit us online at www.nookindustries.com to configure and order your PowerAC 1"-10 RS today!

| Product Info                                                            |                      |
|-------------------------------------------------------------------------|----------------------|
| Screw Code                                                              | 110-RS               |
| Thread Direction                                                        | RH                   |
| Screw Material                                                          | 300 Series Stainless |
| Details                                                                 |                      |
| Lead [in]                                                               | 0.100                |
| Starts                                                                  | 1                    |
| Pitch [in]                                                              | 0.100                |
| Turns Per Inch                                                          | 10                   |
| Threads per Inch                                                        | 10                   |
| Thread Code                                                             | 110                  |
| Form                                                                    | 2C                   |
| End Code for Types 1,2,3,5 [* Journals may show tracings of the thread] | 20                   |
| End Code for Type 4 [* Journals may show tracings of the thread]        | 12                   |
| Dimensions                                                              |                      |
| A - Root Diameter Minimum [in]                                          | 0.857                |
| D - Nominal Rod Diameter [in]                                           | 1.000                |
| Part Numbers                                                            |                      |
| 3 ft. Part Number                                                       | 91110                |
| 6 ft. Part Number                                                       | 92110                |
| 12 ft. Part Number                                                      | 93110                |
| 20 ft. Part Number                                                      |                      |
| Performance Specifications                                              |                      |
| Lead Accuracy +/- [in/in]                                               | 0.0003               |
| Weight                                                                  |                      |
| Screw Weight [lb./ft.]                                                  | 2.10                 |
|                                                                         |                      |