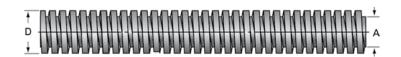

## PowerAC 1"-10 RA

Call 800-321-7800 or visit us online at www.nookindustries.com to configure and order your PowerAC 1"-10 RA today!

| Product Info                                                            |             |
|-------------------------------------------------------------------------|-------------|
| Screw Code                                                              | 110-RA      |
| Thread Direction                                                        | RH          |
| Screw Material                                                          | 4140 Series |
| Details                                                                 |             |
| Lead [in]                                                               | 0.100       |
| Starts                                                                  | 1           |
| Pitch [in]                                                              | 0.100       |
| Turns Per Inch                                                          | 10          |
| Threads per Inch                                                        | 10          |
| Thread Code                                                             | 110         |
| Form                                                                    | 2C          |
| End Code for Types 1,2,3,5 [* Journals may show tracings of the thread] | 20          |
| End Code for Type 4 [* Journals may show tracings of the thread]        | 12          |
| Dimensions                                                              |             |
| A - Root Diameter Minimum [in]                                          | 0.857       |
| D - Nominal Rod Diameter [in]                                           | 1.000       |
| Part Numbers                                                            |             |
| 3 ft. Part Number                                                       | 11110       |
| 6 ft. Part Number                                                       | 12110       |
| 12 ft. Part Number                                                      | 13110       |
| 20 ft. Part Number                                                      |             |
| Performance Specifications                                              |             |
| Lead Accuracy +/- [in/in]                                               | 0.0003      |
| Weight                                                                  |             |
| Screw Weight [lb./ft.]                                                  | 2.10        |
|                                                                         |             |