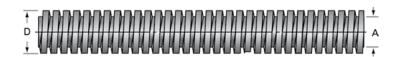

## PowerAC 1"-6 LS

Call 800-321-7800 or visit us online at www.nookindustries.com to configure and order your PowerAC 1"-6 LS today!

| Product Info                                                            |                      |
|-------------------------------------------------------------------------|----------------------|
| Screw Code                                                              | 106-LS               |
| Thread Direction                                                        | LH                   |
| Screw Material                                                          | 300 Series Stainless |
| Details                                                                 |                      |
| Lead [in]                                                               | 0.167                |
| Starts                                                                  | 1                    |
| Pitch [in]                                                              | 0.167                |
| Turns Per Inch                                                          | 6                    |
| Threads per Inch                                                        | 6                    |
| Thread Code                                                             | 106                  |
| Form                                                                    | 2C                   |
| End Code for Types 1,2,3,5 [* Journals may show tracings of the thread] | 17                   |
| End Code for Type 4 [* Journals may show tracings of the thread]        | 10                   |
| Dimensions                                                              |                      |
| A - Root Diameter Minimum [in]                                          | 0.786                |
| D - Nominal Rod Diameter [in]                                           | 1.000                |
| Part Numbers                                                            |                      |
| 3 ft. Part Number                                                       | 94106                |
| 6 ft. Part Number                                                       | 95106                |
| 12 ft. Part Number                                                      | 96106                |
| 20 ft. Part Number                                                      |                      |
| Performance Specifications                                              |                      |
| Lead Accuracy +/- [in/in]                                               | 0.0003               |
| Weight                                                                  |                      |
| Screw Weight [lb./ft.]                                                  | 2.16                 |