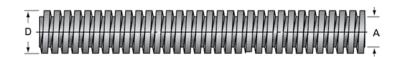

## PowerAC 1"-6 LA

Call 800-321-7800 or visit us online at www.nookindustries.com to configure and order your PowerAC 1"-6 LA today!

| Product Info                                                            |             |
|-------------------------------------------------------------------------|-------------|
| Screw Code                                                              | 106-LA      |
| Thread Direction                                                        | LH          |
| Screw Material                                                          | 4140 Series |
| Details                                                                 |             |
| Lead [in]                                                               | 0.167       |
| Starts                                                                  | 1           |
| Pitch [in]                                                              | 0.167       |
| Turns Per Inch                                                          | 6           |
| Threads per Inch                                                        | 6           |
| Thread Code                                                             | 106         |
| Form                                                                    | 2C          |
| End Code for Types 1,2,3,5 [* Journals may show tracings of the thread] | 17          |
| End Code for Type 4 [* Journals may show tracings of the thread]        | 10          |
| Dimensions                                                              |             |
| A - Root Diameter Minimum [in]                                          | 0.786       |
| D - Nominal Rod Diameter [in]                                           | 1.000       |
| Part Numbers                                                            |             |
| 3 ft. Part Number                                                       | 51106       |
| 6 ft. Part Number                                                       | 52106       |
| 12 ft. Part Number                                                      | 53106       |
| 20 ft. Part Number                                                      |             |
| Performance Specifications                                              |             |
| Lead Accuracy +/- [in/in]                                               | 0.0003      |
| Weight                                                                  |             |
| Screw Weight [lb./ft.]                                                  | 2.16        |