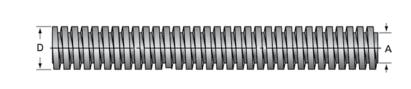

## PowerAC 1"-6 RS

Call 800-321-7800 or visit us online at www.nookindustries.com to configure and order your PowerAC 1"-6 RS today!

| Product Info                                                            |                      |
|-------------------------------------------------------------------------|----------------------|
| Screw Code                                                              | 106-RS               |
| Thread Direction                                                        | RH                   |
| Screw Material                                                          | 300 Series Stainless |
| Details                                                                 |                      |
| Lead [in]                                                               | 0.167                |
| Starts                                                                  | 1                    |
| Pitch [in]                                                              | 0.167                |
| Turns Per Inch                                                          | 6                    |
| Threads per Inch                                                        | 6                    |
| Thread Code                                                             | 106                  |
| Form                                                                    | 2C                   |
| End Code for Types 1,2,3,5 [* Journals may show tracings of the thread] | 17                   |
| End Code for Type 4 [* Journals may show tracings of the thread]        | 10                   |
| Dimensions                                                              |                      |
| A - Root Diameter Minimum [in]                                          | 0.786                |
| D - Nominal Rod Diameter [in]                                           | 1.000                |
| Part Numbers                                                            |                      |
| 3 ft. Part Number                                                       | 91106                |
| 6 ft. Part Number                                                       | 92106                |
| 12 ft. Part Number                                                      | 93106                |
| 20 ft. Part Number                                                      |                      |
| Performance Specifications                                              |                      |
| Lead Accuracy +/- [in/in]                                               | 0.0003               |
| Weight                                                                  |                      |
| Screw Weight [lb./ft.]                                                  | 2.16                 |