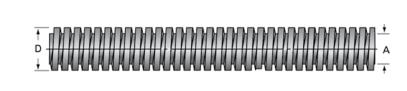

## **Product Specification Sheet**

## PowerAC 1"-5 LA

Call 800-321-7800 or visit us online at www.nookindustries.com to configure and order your PowerAC 1"-5 LA today!

| Product Info                                                            |             |
|-------------------------------------------------------------------------|-------------|
| Screw Code                                                              | 105-LA      |
| Thread Direction                                                        | LH          |
| Screw Material                                                          | 4140 Series |
| Details                                                                 |             |
| Lead [in]                                                               | 0.200       |
| Starts                                                                  | 1           |
| Pitch [in]                                                              | 0.200       |
| Turns Per Inch                                                          | 5           |
| Threads per Inch                                                        | 5           |
| Thread Code                                                             | 105         |
| Form                                                                    | 2C          |
| End Code for Types 1,2,3,5 [* Journals may show tracings of the thread] | 17          |
| End Code for Type 4 [* Journals may show tracings of the thread]        | 10          |
| Dimensions                                                              |             |
| A - Root Diameter Minimum [in]                                          | 0.750       |
| D - Nominal Rod Diameter [in]                                           | 1.000       |
| Part Numbers                                                            |             |
| 3 ft. Part Number                                                       | 51105       |
| 6 ft. Part Number                                                       | 52105       |
| 12 ft. Part Number                                                      | 53105       |
| 20 ft. Part Number                                                      |             |
| Performance Specifications                                              |             |
| Lead Accuracy +/- [in/in]                                               | 0.0003      |
| Weight                                                                  |             |
| Screw Weight [lb./ft.]                                                  | 2.16        |