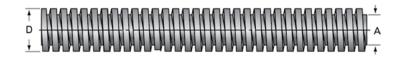

## PowerAC 1"-5 RA

Call 800-321-7800 or visit us online at www.nookindustries.com to configure and order your PowerAC 1"-5 RA today!

| Product Info                                                            |             |
|-------------------------------------------------------------------------|-------------|
| Screw Code                                                              | 105-RA      |
| Thread Direction                                                        | RH          |
| Screw Material                                                          | 4140 Series |
| Details                                                                 |             |
| Lead [in]                                                               | 0.200       |
| Starts                                                                  | 1           |
| Pitch [in]                                                              | 0.200       |
| Turns Per Inch                                                          | 5           |
| Threads per Inch                                                        | 5           |
| Thread Code                                                             | 105         |
| Form                                                                    | 2C          |
| End Code for Types 1,2,3,5 [* Journals may show tracings of the thread] | 17          |
| End Code for Type 4 [* Journals may show tracings of the thread]        | 10          |
| Dimensions                                                              |             |
| A - Root Diameter Minimum [in]                                          | 0.750       |
| D - Nominal Rod Diameter [in]                                           | 1.000       |
| Part Numbers                                                            |             |
| 3 ft. Part Number                                                       | 11105       |
| 6 ft. Part Number                                                       | 12105       |
| 12 ft. Part Number                                                      | 13105       |
| 20 ft. Part Number                                                      |             |
| Performance Specifications                                              |             |
| Lead Accuracy +/- [in/in]                                               | 0.0003      |
| Weight                                                                  |             |
| Screw Weight [lb./ft.]                                                  | 2.16        |
|                                                                         |             |