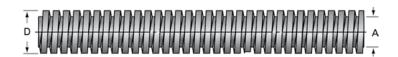

## PowerAC 1"-4 LS

Call 800-321-7800 or visit us online at www.nookindustries.com to configure and order your PowerAC 1"-4 LS today!

| Product Info                                                            |                      |
|-------------------------------------------------------------------------|----------------------|
| Screw Code                                                              | 104-LS               |
| Thread Direction                                                        | LH                   |
| Screw Material                                                          | 300 Series Stainless |
| Details                                                                 |                      |
| Lead [in]                                                               | 0.250                |
| Starts                                                                  | 1                    |
| Pitch [in]                                                              | 0.250                |
| Turns Per Inch                                                          | 4                    |
| Threads per Inch                                                        | 4                    |
| Thread Code                                                             | 104                  |
| Form                                                                    | 2C                   |
| End Code for Types 1,2,3,5 [* Journals may show tracings of the thread] | 17                   |
| End Code for Type 4 [* Journals may show tracings of the thread]        | 10                   |
| Dimensions                                                              |                      |
| A - Root Diameter Minimum [in]                                          | 0.698                |
| D - Nominal Rod Diameter [in]                                           | 1.000                |
| Part Numbers                                                            |                      |
| 3 ft. Part Number                                                       | 94104                |
| 6 ft. Part Number                                                       | 95104                |
| 12 ft. Part Number                                                      | 96104                |
| 20 ft. Part Number                                                      |                      |
| Performance Specifications                                              |                      |
| Lead Accuracy +/- [in/in]                                               | 0.0003               |
| Weight                                                                  |                      |
| Screw Weight [lb./ft.]                                                  | 2.22                 |