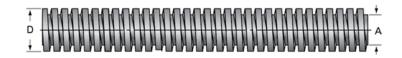

## PowerAC 1"-4 RS

Call 800-321-7800 or visit us online at www.nookindustries.com to configure and order your PowerAC 1"-4 RS today!

| Product Info                                                            |                      |
|-------------------------------------------------------------------------|----------------------|
| Screw Code                                                              | 104-RS               |
| Thread Direction                                                        | RH                   |
| Screw Material                                                          | 300 Series Stainless |
| Details                                                                 |                      |
| Lead [in]                                                               | 0.250                |
| Starts                                                                  | 1                    |
| Pitch [in]                                                              | 0.250                |
| Turns Per Inch                                                          | 4                    |
| Threads per Inch                                                        | 4                    |
| Thread Code                                                             | 104                  |
| Form                                                                    | 2C                   |
| End Code for Types 1,2,3,5 [* Journals may show tracings of the thread] | 17                   |
| End Code for Type 4 [* Journals may show tracings of the thread]        | 10                   |
| Dimensions                                                              |                      |
| A - Root Diameter Minimum [in]                                          | 0.698                |
| D - Nominal Rod Diameter [in]                                           | 1.000                |
| Part Numbers                                                            |                      |
| 3 ft. Part Number                                                       | 91104                |
| 6 ft. Part Number                                                       | 92104                |
| 12 ft. Part Number                                                      | 93104                |
| 20 ft. Part Number                                                      |                      |
| Performance Specifications                                              |                      |
| Lead Accuracy +/- [in/in]                                               | 0.0003               |
| Weight                                                                  |                      |
| Screw Weight [lb./ft.]                                                  | 2.22                 |