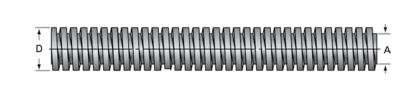

## PowerAC 1"-4 RA

Call 800-321-7800 or visit us online at www.nookindustries.com to configure and order your PowerAC 1"-4 RA today!

| Product Info                                                            |             |
|-------------------------------------------------------------------------|-------------|
| Screw Code                                                              | 104-RA      |
| Thread Direction                                                        | RH          |
| Screw Material                                                          | 4140 Series |
| Details                                                                 |             |
| Lead [in]                                                               | 0.250       |
| Starts                                                                  | 1           |
| Pitch [in]                                                              | 0.250       |
| Turns Per Inch                                                          | 4           |
| Threads per Inch                                                        | 4           |
| Thread Code                                                             | 104         |
| Form                                                                    | 2C          |
| End Code for Types 1,2,3,5 [* Journals may show tracings of the thread] | 17          |
| End Code for Type 4 [* Journals may show tracings of the thread]        | 10          |
| Dimensions                                                              |             |
| A - Root Diameter Minimum [in]                                          | 0.698       |
| D - Nominal Rod Diameter [in]                                           | 1.000       |
| Part Numbers                                                            |             |
| 3 ft. Part Number                                                       | 11104       |
| 6 ft. Part Number                                                       | 12104       |
| 12 ft. Part Number                                                      | 13104       |
| 20 ft. Part Number                                                      |             |
| Performance Specifications                                              |             |
| Lead Accuracy +/- [in/in]                                               | 0.0003      |
| Weight                                                                  |             |
| Screw Weight [lb./ft.]                                                  | 2.22        |