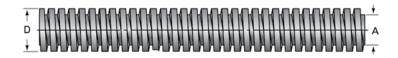

## PowerAC 1"-2 RA

Call 800-321-7800 or visit us online at www.nookindustries.com to configure and order your PowerAC 1"-2 RA today!

| Product Info                                                            |             |
|-------------------------------------------------------------------------|-------------|
| Screw Code                                                              | 112-RA      |
| Thread Direction                                                        | RH          |
| Screw Material                                                          | 4140 Series |
| Details                                                                 |             |
| Lead [in]                                                               | 0.500       |
| Starts                                                                  | 2           |
| Pitch [in]                                                              | 0.250       |
| Turns Per Inch                                                          | 2           |
| Threads per Inch                                                        | 4           |
| Thread Code                                                             | 112         |
| Form                                                                    | 2C          |
| End Code for Types 1,2,3,5 [* Journals may show tracings of the thread] | 17          |
| End Code for Type 4 [* Journals may show tracings of the thread]        | 10          |
| Dimensions                                                              |             |
| A - Root Diameter Minimum [in]                                          | 0.698       |
| D - Nominal Rod Diameter [in]                                           | 1.000       |
| Part Numbers                                                            |             |
| 3 ft. Part Number                                                       | 11112       |
| 6 ft. Part Number                                                       | 12112       |
| 12 ft. Part Number                                                      | 13112       |
| 20 ft. Part Number                                                      |             |
| Performance Specifications                                              |             |
| Lead Accuracy +/- [in/in]                                               | 0.0003      |
| Weight                                                                  |             |
| Screw Weight [lb./ft.]                                                  | 2.22        |
|                                                                         |             |