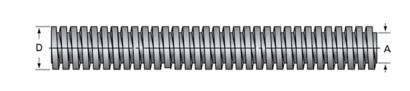

## PowerAC 1"-1 RA

Call 800-321-7800 or visit us online at www.nookindustries.com to configure and order your PowerAC 1"-1 RA today!

| Product Info                                                            |             |
|-------------------------------------------------------------------------|-------------|
| Screw Code                                                              | 111-RA      |
| Thread Direction                                                        | RH          |
| Screw Material                                                          | 4140 Series |
| Details                                                                 |             |
| Lead [in]                                                               | 1.000       |
| Starts                                                                  | 10          |
| Pitch [in]                                                              | 0.100       |
| Turns Per Inch                                                          | 1           |
| Threads per Inch                                                        | 10          |
| Thread Code                                                             | 111         |
| Form                                                                    | Stub        |
| End Code for Types 1,2,3,5 [* Journals may show tracings of the thread] | 20          |
| End Code for Type 4 [* Journals may show tracings of the thread]        | 12          |
| Dimensions                                                              |             |
| A - Root Diameter Minimum [in]                                          | 0.906       |
| D - Nominal Rod Diameter [in]                                           | 1.000       |
| Part Numbers                                                            |             |
| 3 ft. Part Number                                                       | 11111       |
| 6 ft. Part Number                                                       | 12111       |
| 12 ft. Part Number                                                      | 13111       |
| 20 ft. Part Number                                                      |             |
| Performance Specifications                                              |             |
| Lead Accuracy +/- [in/in]                                               | 0.0003      |
| Weight                                                                  |             |
| Screw Weight [lb./ft.]                                                  | 2.38        |