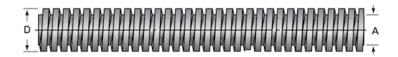

## PowerAC 7/8"-6 LA

Call 800-321-7800 or visit us online at www.nookindustries.com to configure and order your PowerAC 7/8"-6 LA today!

| Product Info                                                            |             |
|-------------------------------------------------------------------------|-------------|
| Screw Code                                                              | 086-LA      |
| Thread Direction                                                        | LH          |
| Screw Material                                                          | 4140 Series |
| Details                                                                 |             |
| Lead [in]                                                               | 0.166       |
| Starts                                                                  | 1           |
| Pitch [in]                                                              | 0.166       |
| Turns Per Inch                                                          | 6           |
| Threads per Inch                                                        | 6           |
| Thread Code                                                             | 086         |
| Form                                                                    | 2C          |
| End Code for Types 1,2,3,5 [* Journals may show tracings of the thread] | 15          |
| End Code for Type 4 [* Journals may show tracings of the thread]        | 10          |
| Dimensions                                                              |             |
| A - Root Diameter Minimum [in]                                          | 0.661       |
| D - Nominal Rod Diameter [in]                                           | 0.875       |
| Part Numbers                                                            |             |
| 3 ft. Part Number                                                       | 51086       |
| 6 ft. Part Number                                                       | 52086       |
| 12 ft. Part Number                                                      | 53086       |
| 20 ft. Part Number                                                      |             |
| Performance Specifications                                              |             |
| Lead Accuracy +/- [in/in]                                               | 0.0003      |
| Weight                                                                  |             |
| Screw Weight [lb./ft.]                                                  | 1.65        |