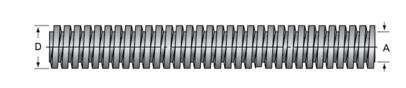

## PowerAC 3/4"-10 LS

Call 800-321-7800 or visit us online at www.nookindustries.com to configure and order your PowerAC 3/4"-10 LS today!

| Product Info                                                            |                      |
|-------------------------------------------------------------------------|----------------------|
| Screw Code                                                              | 070-LS               |
| Thread Direction                                                        | LH                   |
| Screw Material                                                          | 300 Series Stainless |
| Details                                                                 |                      |
| Lead [in]                                                               | 0.100                |
| Starts                                                                  | 1                    |
| Pitch [in]                                                              | 0.100                |
| Turns Per Inch                                                          | 10                   |
| Threads per Inch                                                        | 10                   |
| Thread Code                                                             | 070                  |
| Form                                                                    | 2C                   |
| End Code for Types 1,2,3,5 [* Journals may show tracings of the thread] | 15                   |
| End Code for Type 4 [* Journals may show tracings of the thread]        | 8                    |
| Dimensions                                                              |                      |
| A - Root Diameter Minimum [in]                                          | 0.608                |
| D - Nominal Rod Diameter [in]                                           | 0.750                |
| Part Numbers                                                            |                      |
| 3 ft. Part Number                                                       | 94070                |
| 6 ft. Part Number                                                       | 95070                |
| 12 ft. Part Number                                                      | 96070                |
| 20 ft. Part Number                                                      |                      |
| Performance Specifications                                              |                      |
| Lead Accuracy +/- [in/in]                                               | 0.0003               |
| Weight                                                                  |                      |
| Screw Weight [lb./ft.]                                                  | 1.29                 |