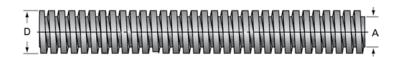

## PowerAC 3/4"-10 RS

Call 800-321-7800 or visit us online at www.nookindustries.com to configure and order your PowerAC 3/4"-10 RS today!

| Product Info                                                            |                      |
|-------------------------------------------------------------------------|----------------------|
| Screw Code                                                              | 070-RS               |
| Thread Direction                                                        | RH                   |
| Screw Material                                                          | 300 Series Stainless |
| Details                                                                 |                      |
| Lead [in]                                                               | 0.100                |
| Starts                                                                  | 1                    |
| Pitch [in]                                                              | 0.100                |
| Turns Per Inch                                                          | 10                   |
| Threads per Inch                                                        | 10                   |
| Thread Code                                                             | 070                  |
| Form                                                                    | 2C                   |
| End Code for Types 1,2,3,5 [* Journals may show tracings of the thread] | 15                   |
| End Code for Type 4 [* Journals may show tracings of the thread]        | 8                    |
| Dimensions                                                              |                      |
| A - Root Diameter Minimum [in]                                          | 0.608                |
| D - Nominal Rod Diameter [in]                                           | 0.750                |
| Part Numbers                                                            |                      |
| 3 ft. Part Number                                                       | 91070                |
| 6 ft. Part Number                                                       | 92070                |
| 12 ft. Part Number                                                      | 93070                |
| 20 ft. Part Number                                                      |                      |
| Performance Specifications                                              |                      |
| Lead Accuracy +/- [in/in]                                               | 0.0003               |
| Weight                                                                  |                      |
| Screw Weight [lb./ft.]                                                  | 1.29                 |