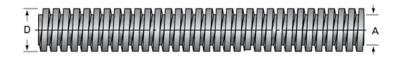

## PowerAC 3/4"-6 LS

Call 800-321-7800 or visit us online at www.nookindustries.com to configure and order your PowerAC 3/4"-6 LS today!

| Product Info                                                            |                      |
|-------------------------------------------------------------------------|----------------------|
| Screw Code                                                              | 076-LS               |
| Thread Direction                                                        | LH                   |
| Screw Material                                                          | 300 Series Stainless |
| Details                                                                 |                      |
| Lead [in]                                                               | 0.166                |
| Starts                                                                  | 1                    |
| Pitch [in]                                                              | 0.166                |
| Turns Per Inch                                                          | 6                    |
| Threads per Inch                                                        | 6                    |
| Thread Code                                                             | 076                  |
| Form                                                                    | 2C                   |
| End Code for Types 1,2,3,5 [* Journals may show tracings of the thread] | 12                   |
| End Code for Type 4 [* Journals may show tracings of the thread]        | 8                    |
| Dimensions                                                              |                      |
| A - Root Diameter Minimum [in]                                          | 0.537                |
| D - Nominal Rod Diameter [in]                                           | 0.750                |
| Part Numbers                                                            |                      |
| 3 ft. Part Number                                                       | 94076                |
| 6 ft. Part Number                                                       | 95076                |
| 12 ft. Part Number                                                      | 96076                |
| 20 ft. Part Number                                                      |                      |
| Performance Specifications                                              |                      |
| Lead Accuracy +/- [in/in]                                               | 0.0003               |
| Weight                                                                  |                      |
| Screw Weight [lb./ft.]                                                  | 1.17                 |
|                                                                         |                      |