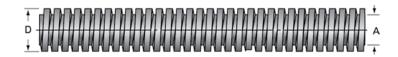

## PowerAC 3/4"-6 LA

Call 800-321-7800 or visit us online at www.nookindustries.com to configure and order your PowerAC 3/4"-6 LA today!

| Product Info                                                            |             |
|-------------------------------------------------------------------------|-------------|
| Screw Code                                                              | 076-LA      |
| Thread Direction                                                        | LH          |
| Screw Material                                                          | 4140 Series |
| Details                                                                 |             |
| Lead [in]                                                               | 0.166       |
| Starts                                                                  | 1           |
| Pitch [in]                                                              | 0.166       |
| Turns Per Inch                                                          | 6           |
| Threads per Inch                                                        | 6           |
| Thread Code                                                             | 076         |
| Form                                                                    | 2C          |
| End Code for Types 1,2,3,5 [* Journals may show tracings of the thread] | 12          |
| End Code for Type 4 [* Journals may show tracings of the thread]        | 8           |
| Dimensions                                                              |             |
| A - Root Diameter Minimum [in]                                          | 0.537       |
| D - Nominal Rod Diameter [in]                                           | 0.750       |
| Part Numbers                                                            |             |
| 3 ft. Part Number                                                       | 51076       |
| 6 ft. Part Number                                                       | 52076       |
| 12 ft. Part Number                                                      | 53076       |
| 20 ft. Part Number                                                      |             |
| Performance Specifications                                              |             |
| Lead Accuracy +/- [in/in]                                               | 0.0003      |
| Weight                                                                  |             |
| Screw Weight [lb./ft.]                                                  | 1.17        |
|                                                                         |             |