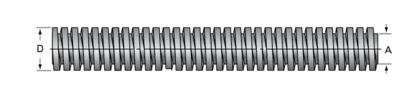

## PowerAC 3/4"-6 RS

Call 800-321-7800 or visit us online at www.nookindustries.com to configure and order your PowerAC 3/4"-6 RS today!

| Product Info                                                            |                      |
|-------------------------------------------------------------------------|----------------------|
| Screw Code                                                              | 076-RS               |
| Thread Direction                                                        | RH                   |
| Screw Material                                                          | 300 Series Stainless |
| Details                                                                 |                      |
| Lead [in]                                                               | 0.166                |
| Starts                                                                  | 1                    |
| Pitch [in]                                                              | 0.166                |
| Turns Per Inch                                                          | 6                    |
| Threads per Inch                                                        | 6                    |
| Thread Code                                                             | 076                  |
| Form                                                                    | 2C                   |
| End Code for Types 1,2,3,5 [* Journals may show tracings of the thread] | 12                   |
| End Code for Type 4 [* Journals may show tracings of the thread]        | 8                    |
| Dimensions                                                              |                      |
| A - Root Diameter Minimum [in]                                          | 0.537                |
| D - Nominal Rod Diameter [in]                                           | 0.750                |
| Part Numbers                                                            |                      |
| 3 ft. Part Number                                                       | 91076                |
| 6 ft. Part Number                                                       | 92076                |
| 12 ft. Part Number                                                      | 93076                |
| 20 ft. Part Number                                                      |                      |
| Performance Specifications                                              |                      |
| Lead Accuracy +/- [in/in]                                               | 0.0003               |
| Weight                                                                  |                      |
| Screw Weight [lb./ft.]                                                  | 1.17                 |